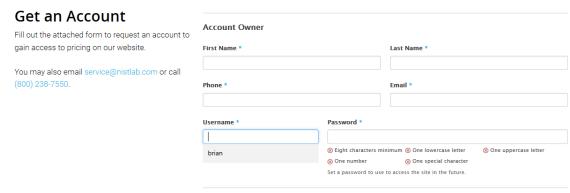

# NISTLab SAI – online RMA generation (REV 4.0)

- Log into your account
  - https://nistlab.com/my-account/
  - If you do not have an account please visit

https://nistlab.com/account-request/

- Account creation is easy
- Complete the account owner information
  - (note username cannot be changed once saved, we can create a new account and change your password, but cannot change the username.