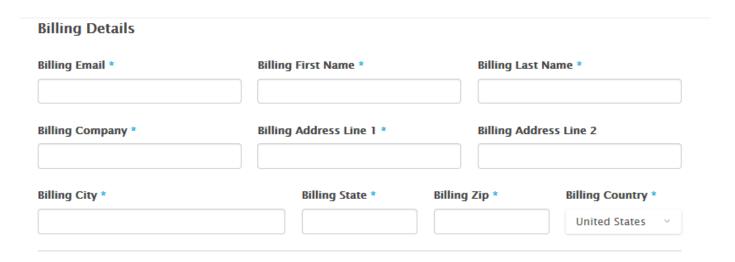

# NISTLab SAI – online RMA generation (REV 3.0)

- Complete the billing information
  - If you have an existing relationship with NISTLab, then new billing information is not required. We suggest filling this information in with your primary shipping address. We DO NOT invoice from the RMA system, billing information will be transferred internally to our invoice system if required.