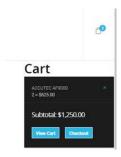

- Once you have completed the s/n and notes, click on ADD TO MY RMA.
- Once you have all of your serial numbers added you can go to cart
- Hovering the mouse pointer over the cart icon will show details of the cart.
   You can view cart or proceed to checkout from the popup screen if desired

 Once all items are added, click View Your RMA or click View Cart in the cart pop up to go to the 1<sup>st</sup> review screen. From here you can delete unwanted items by clicking the "X". You can also undo deletions prior to leaving the screen.