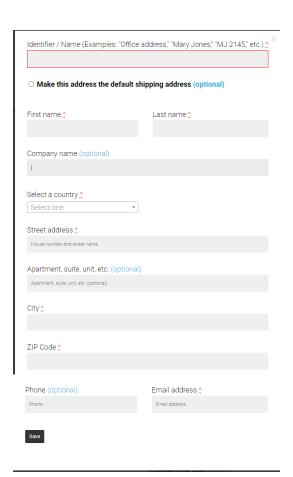

 You can also add a new address that is not available on the pull down by clicking "Add New Address".

| Shipping address used for the previous order          | * |
|-------------------------------------------------------|---|
| Add New Address                                       |   |
| Click here to add a new address to your address book. |   |

- You will need to fill the form (depicted to the right here) completely and click save at the bottom when done. If you click off of the form, it will close, and your new address will not be saved
- After completing the form, click save and you will be returned to your order, the new address will be automatically filled in for shipping and it will also be saved to the pull down for future use.
- PO/ notes is optional, but please note that your order will not begin processing at the lab until PO or credit card information is received. Listing the PO here ensures that there are no delays.
- Once you are satisfied with all information Press