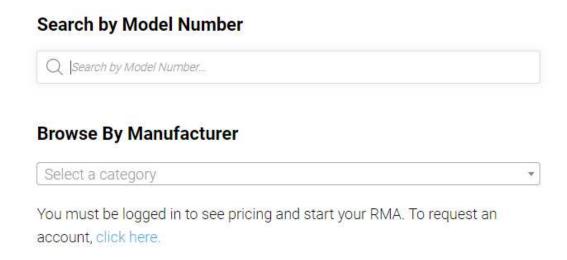

## NISTLab SAI – online RMA generation (REV 3.0)

- Log into your account
  - https://nistlab.com/my-account/
  - If you do not have an account please visit

https://nistlab.com/account-request/

- Once logged in click on the RMA Instrument Catalog at the upper left
  - https://nistlab.com/services-rma/

- Search for your equipment by model or manufacturer
  - The fields will autofill a dropdown menu as you type for any matching items

• If a model is selected, you will be direct to a screen to add serial number and customer notes