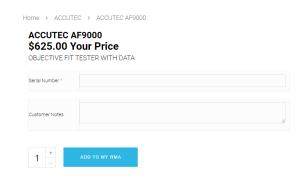

• Here you can review any order – open or closed.

Order #20-6520 was placed on January 28, 2020 and is currently Processing.

| Instrument                                                                | Estimated Cost |  |  |  |
|---------------------------------------------------------------------------|----------------|--|--|--|
| ACCUTEC AF9000 Serial Number: af900001 Customer Notes: annual calibration | \$1,250.00     |  |  |  |
| Estimated Cost Total:                                                     | \$1,250.00     |  |  |  |
| PPA/UPS/FedEx Account:                                                    | A469T7         |  |  |  |
| Customer Note/PO:                                                         |                |  |  |  |