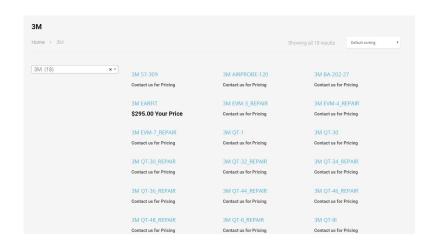

- If you select a manufacturer, you will be directed to a screen with all models for that manufacturer
  - You can sort the results if desired from pulldown in upper right.

- You may select a model with pricing from the manufacturer screen to proceed to serial number and customer notes screen
- You can move around the web site at anytime by clicking on active links (HOME etc).