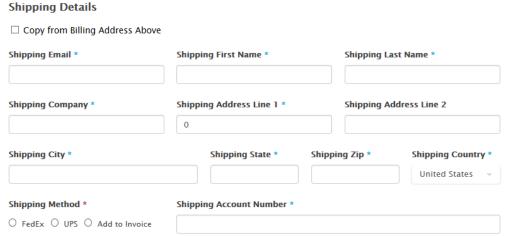

# NISTLab SAI – online RMA generation (REV 3.0)

Copy billing to shipping information or enter new.

• Click and we will activate and alert you via email within 1 business day.