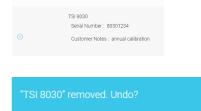

 Once all items are added, click View Your RMA or click View Cart in the cart pop up to go to the 1<sup>st</sup> review screen. From here you can delete unwanted items by clicking the "X". You can also undo deletions prior to leaving the screen.