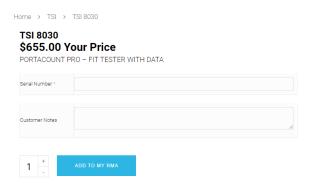

- Search for your equipment by model or manufacturer
  - The fields will autofill a dropdown menu as you type for any matching items

• If a model is selected, you will be direct to a screen to add serial number and customer notes

- Once you have completed the s/n and notes, click on ADD TO MY RMA.
- Once you have all of your serial numbers added you can go to cart
- Hovering the mouse pointer over the cart icon will show details of the cart.
   You can view cart or proceed to checkout from the popup screen if desired