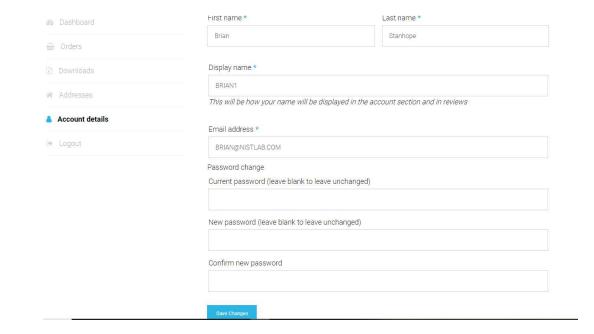

• Edit account display name, passwords etc, from this screen

Logout screen is for logging out of the system.